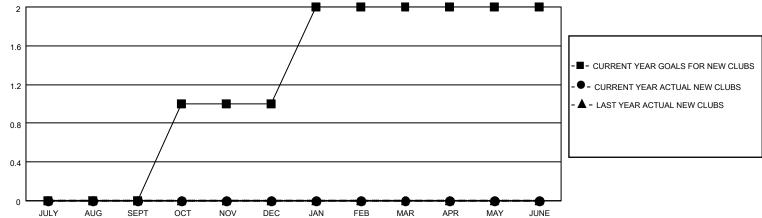

## District 37

| LOCATION MONTANA |               |             | District 37   |                       |                         | Results as of: 10/31/2021 |                                                    |  |
|------------------|---------------|-------------|---------------|-----------------------|-------------------------|---------------------------|----------------------------------------------------|--|
| Clubs            |               |             |               | Members               |                         |                           |                                                    |  |
|                  | RESULTS FOR   | R 2021-2022 |               | RESULTS FOR 2021-2022 |                         |                           |                                                    |  |
| QUARTER          | NEW CLUB GOAL | NEW CLUBS   | DROPPED CLUBS | QUARTER ME            | MBER GROWTH NET<br>GOAL | MEMBER GROWTH<br>ACTUAL   | DROPPED<br>MEMBERS ACTUAL<br>(including transfers) |  |
| JULY/AUG/SEPT    | 0             | 0           | 1             | JULY/AUG/SEPT         | 10                      | 28                        | 42                                                 |  |
| OCT/NOV/DEC      | 1             | 0           | 1             | OCT/NOV/DEC           | 10                      | 17                        | 9                                                  |  |
| JAN/FEB/MAR      | 1             | 0           | 0             | JAN/FEB/MAR           | 10                      | 0                         | 0                                                  |  |
| APR/MAY/JUNE     | 0             | 0           | 0             | APR/MAY/JUNE          | 10                      | 0                         | 0                                                  |  |
| 2                | GOALS         | AND ACTUA   | L NEW CLUBS C | UMULATIVE             | -                       |                           |                                                    |  |